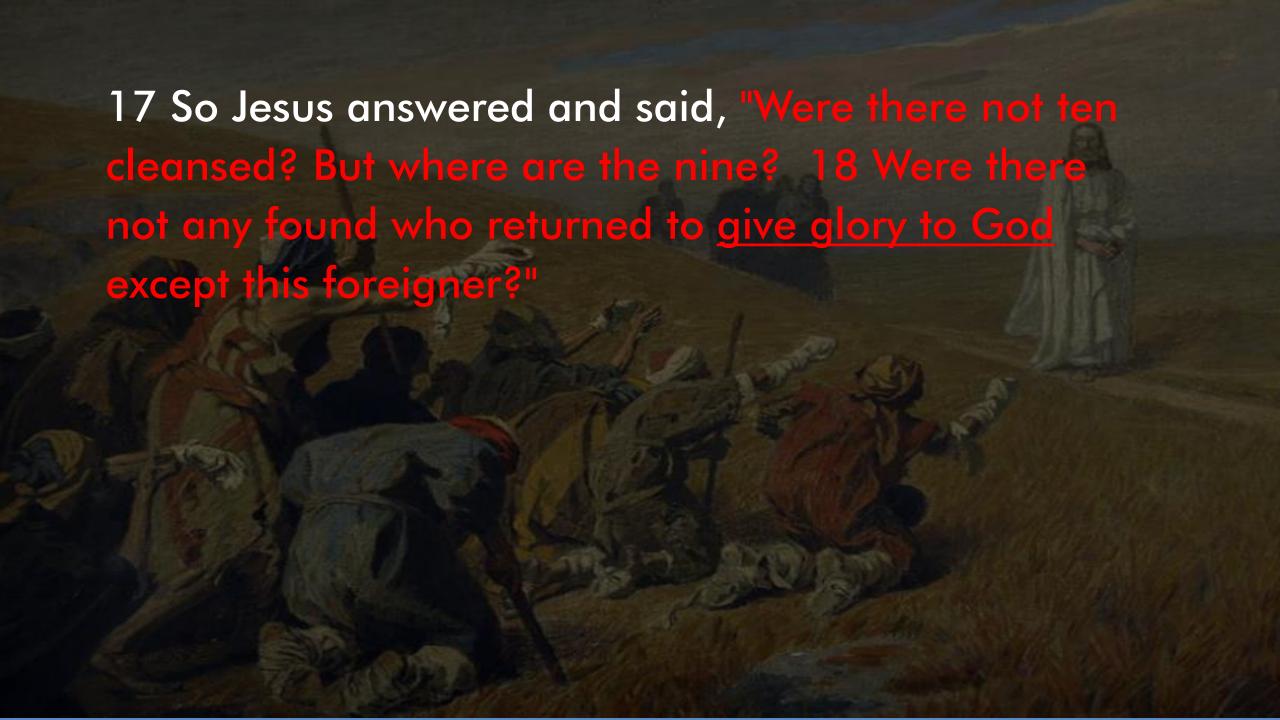

## Luke 17:12-19 NKJV

12 Then as He entered a certain village, there met Him ten men who were lepers, who stood afar off. 13 And they lifted up their voices and said, "Jesus, Master, have mercy on us!"

14 So when He saw them, He said to them, "Go, show yourselves to the priests." And so it was that as they went, they were cleansed.

45 "Now the leper on whom the sore is, his clothes shall be torn and his head bare; and he shall cover his mustache, and cry, <u>'Unclean! Unclean!'</u> 46 He shall be unclean. All the days he has the sore he shall be unclean. He is unclean, <u>and he shall dwell alone</u>; his dwelling shall be outside the camp. NKJV Leviticus 13:45-46