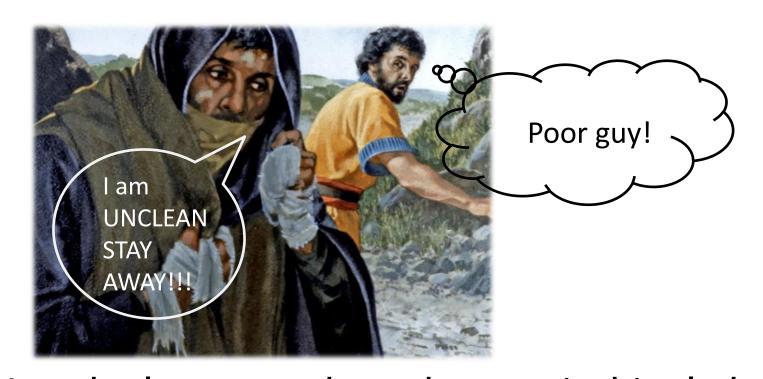

## Luke 17:12-19 NKJV

12 Then as He entered a certain village, there met Him ten men who were lepers, who stood afar off. 13 And they lifted up their voices and said, "Jesus, Master, have mercy on us!"

14 So when He saw them, He said to them, "Go, show yourselves to the priests." And so it was that as they went, they were cleansed.

45 "Now the leper on whom the sore is, his clothes shall be torn and his head bare; and he shall cover his mustache, and cry, <u>'Unclean! Unclean!'</u> 46 He shall be unclean. All the days he has the sore he shall be unclean. He is unclean, <u>and he shall dwell alone</u>; his dwelling shall be outside the camp. NKJV Leviticus 13:45-46